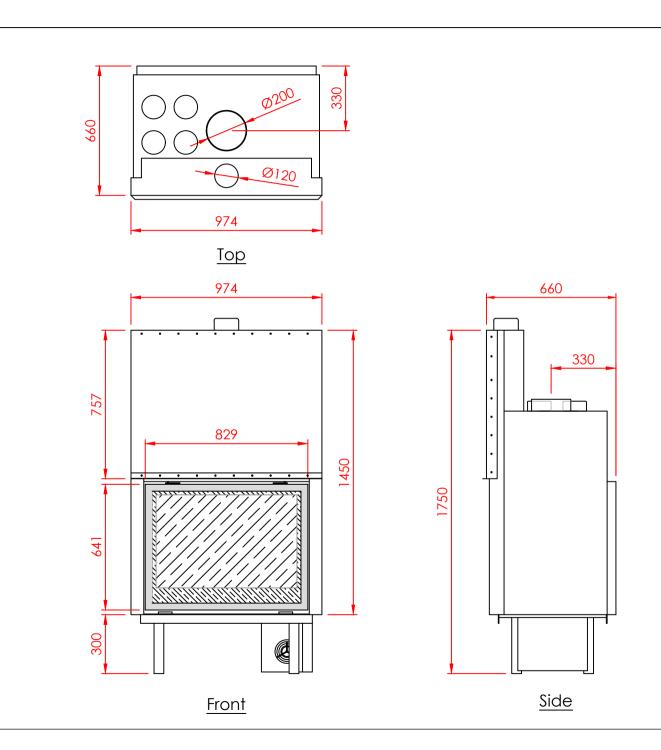

| Series:   | TUNNEL               |
|-----------|----------------------|
| Model:    | MAJARDA              |
| Type:     | D85                  |
| Specials: | AERO                 |
|           |                      |
|           |                      |
|           |                      |
|           |                      |
|           |                      |
|           |                      |
|           |                      |
|           |                      |
|           |                      |
|           |                      |
|           |                      |
|           |                      |
|           |                      |
|           |                      |
|           |                      |
|           |                      |
|           |                      |
|           |                      |
|           |                      |
|           |                      |
|           |                      |
|           |                      |
|           |                      |
|           |                      |
|           |                      |
|           |                      |
|           |                      |
|           |                      |
|           | All dimensions in mm |